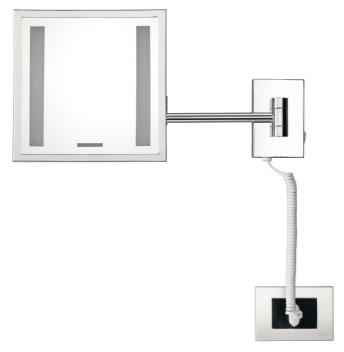

## Cod. 200

- Led magnifying cosmetic mirror
- Entirely made of brass (not iron) to guarantee against rust
- Chrome finishing
- Magnification 3x
- ON/OFF switch
- Led lamps long life without heat emissions
- Led power supply in low voltage 21 V CC
- Double arm with clutch regulation
- Equipped with alimentation cable