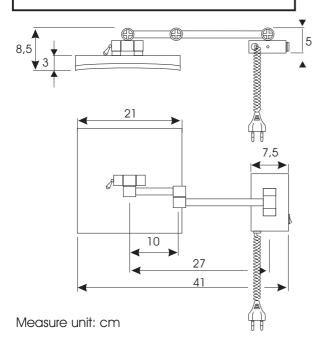

## Cod. 200

- Led magnifying cosmetic mirror
- Entirely made of brass (not iron) to guarantee against rust
- Chrome finishing
- Magnification 3x
- ON/OFF switch
- Led lamps long life without heat emissions
- Led power supply in low voltage 21 V CC
- Double arm with clutch regulation
- Equipped with alimentation cable

## **Dimensions**



## **Technical Sheet**

| Functioning                | LED<br>Low power    |
|----------------------------|---------------------|
| Material                   | BRASS<br>(Not iron) |
| Voltage                    | 100/240 V           |
| Frequency                  | 50/60 Hz            |
| Power                      | 2 W                 |
| Liquid protection degree   | IPX4                |
| Electric protection degree | Class II            |
| Quality Mark               | C€                  |
| Magnification              | 3X                  |

Http: www.comfort2000.com

e-mail: info@comfort2000.com